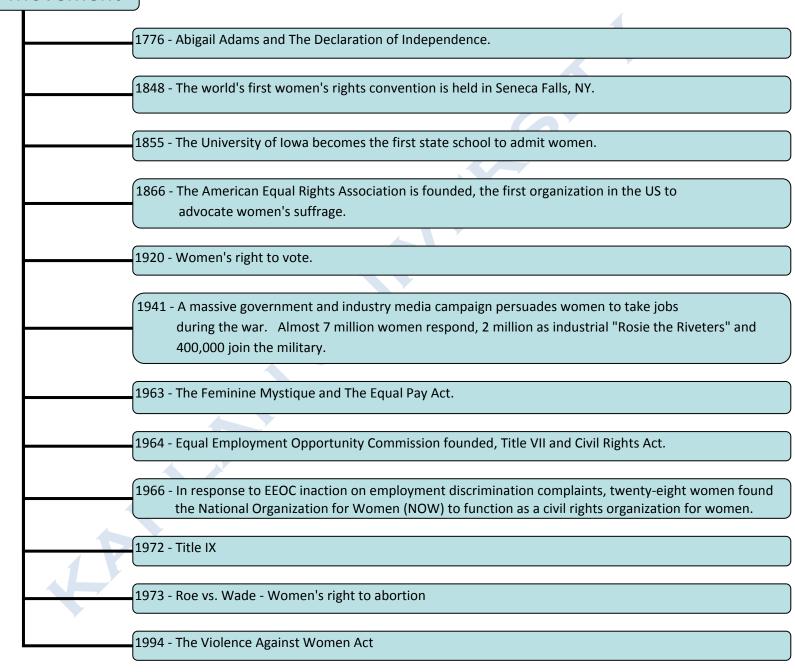

Exploring the 1960s: Timeline

Eddie S. Jackson

Timeline

Eddie S. Jackson

Kaplan University

SS310: Exploring the 1960s: An Interdisciplinary Approach

## **Gender Movement**



## References:

The Prism. (n.d.). The Path of the Women's Rights Movement. Retrieved 11/28/2011 from: http://www.ibiblio.org/prism/mar98/path.html

Kaplan.edu. (n.d.). Unit6\_Gender (flash presentation). Retrieved 11/28/2011 from: http://content-gen.kaplan.edu/SS310\_1005A/images/product/MEDIAASSET\_yc5hnBOkqNegP694B2\_-\_g.xml/index.html

www.dosomething.org. (n.d.). Terms You Should Know About Women's Rights. Retrieved 11/28/2011 from: http://www.dosomething.org/files/pictures/feminism\_202b.jpg (cover picture)